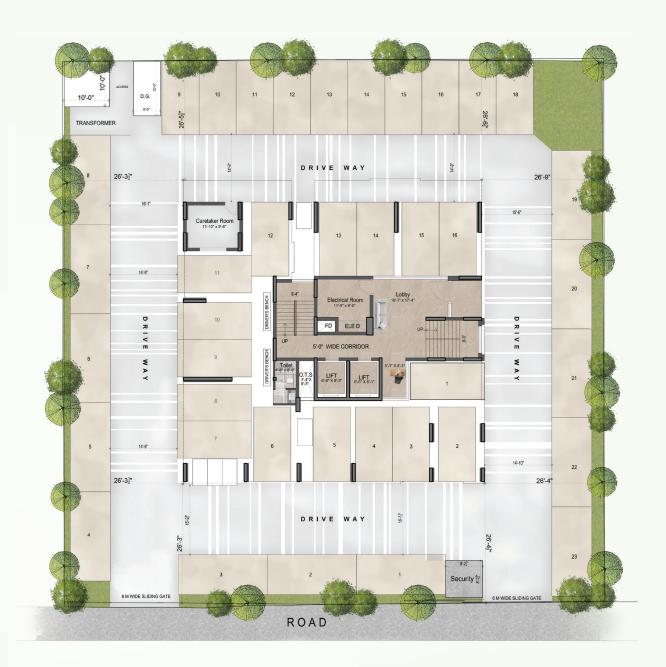

# One building that's got it all

Stilt plus 11 floors

100% Vastu Compliant

Grand entrance lobby

Large expansive windows

Floor plan with maximum carpet area

Contemporary and aesthetic design

Yoga deck on rooftop

Windows & Ventilators

UPVC or aluminium windows as per

architect's specification

Security system

Video door phone for all apartments

CCTV camera around the driveway and entrance

|                     |                                                                                                                  | 17/5                                    |
|---------------------|------------------------------------------------------------------------------------------------------------------|-----------------------------------------|
| Plumbing &          | CPVC concealed water line                                                                                        | ///                                     |
| Sanitary            | Master Bedroom Toilet: Jaquar or equivalent with single lever with shower                                        | ////                                    |
| Installations:      | Other Bedroom Toilet: Jaquar or equivalent with single lever with shower                                         | ////                                    |
|                     | Sanitaryware: All sanitary fittings will be Kohler or equivalent make                                            |                                         |
| Kitchen             | Steel grow granite countarton and single boul sink                                                               | 7/5//                                   |
| Kitchen             | Steel grey granite countertop and single bowl sink                                                               |                                         |
| Fl                  |                                                                                                                  | /////                                   |
| Elevator            | 13 passenger elevator (Fujitec, Kone or equivalent)                                                              |                                         |
|                     |                                                                                                                  |                                         |
| Driveway            | As per architect's specification                                                                                 | //////                                  |
|                     |                                                                                                                  |                                         |
| Power               | 100% power back up for common areas with additional 1000 walts for                                               |                                         |
| Backup              | each apartment                                                                                                   | 445                                     |
| <b>-</b>            |                                                                                                                  | 7/1/1/1/                                |
| Electrical          | Concealed wiring with modular switching (Panasonic or equivalent)                                                |                                         |
|                     | 3 phase electricity supply with MCB and RCCB Telephone point                                                     |                                         |
|                     | provision in living and master bedroom A/C points for all bedrooms,                                              |                                         |
|                     | living, and dining                                                                                               | 7771117                                 |
|                     | Internal college and soiling. They seeks of mother are seek asimon and                                           |                                         |
| Painting            | Internal walls and ceiling: Two coats of putty, one coat primer and two coats of emulsion paint (Dulux or Asian) |                                         |
|                     | the court of character paint (2 date of richard)                                                                 |                                         |
| O4l                 | $\cdot 2$ way intercom facility between all apartments and security rooms                                        |                                         |
| Other<br>Facilities | · Integrated HD DTH system using Triax Sat Wave System                                                           | 1/1//////////////////////////////////// |
| and Amenities       | · Adequate landscape around the building                                                                         |                                         |
|                     | · Modern fire-fighting equipment as per Fire NOC                                                                 |                                         |
|                     |                                                                                                                  |                                         |
|                     |                                                                                                                  | 411141                                  |