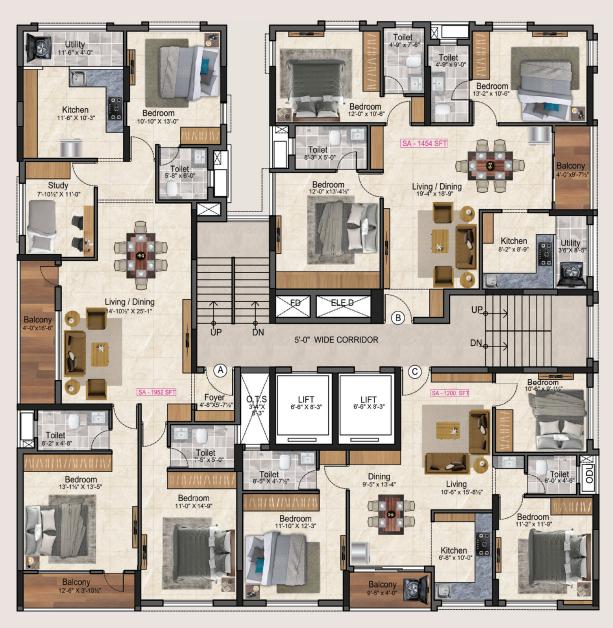

The time to recreate memories with your loved ones and reinvent yourself is here, only at Nu-Tech Eleven on 11.

BHK apartments

Apartments per floor

Side ventilation for all apartments

1200 sq ft | 1454 sq ft | 1952 sq ft

Flat A:

Saleable area: 1952 sft

RERA Carpet Area: 1309 sft

Balcony Area: 116 sft

Flat B:

Saleable area: 1454 sft

RERA Carpet Area: 1009 sft

Balcony Area: 39 sft

Flat C:

Saleable area: 1200 sft RERA Carpet Area: 830 sft

Balcony Area: 37 sft