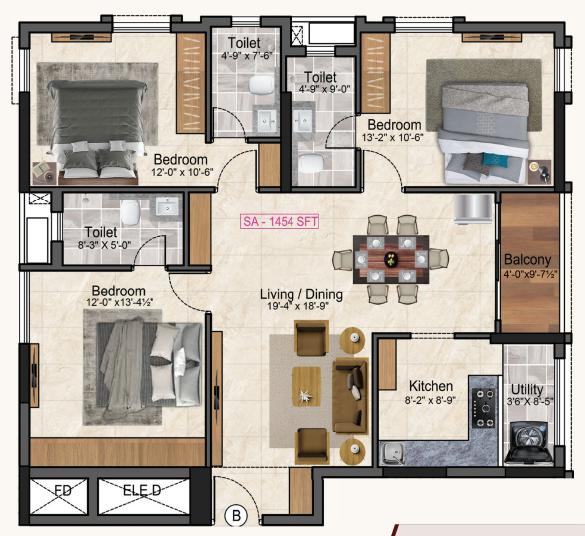

Flat A:

Saleable area: 1952 sft

RERA Carpet Area: 1309 sft

Balcony Area: 116 sft

Flat B:

Saleable area: 1454 sft

RERA Carpet Area: 1009 sft

Balcony Area: 39 sft