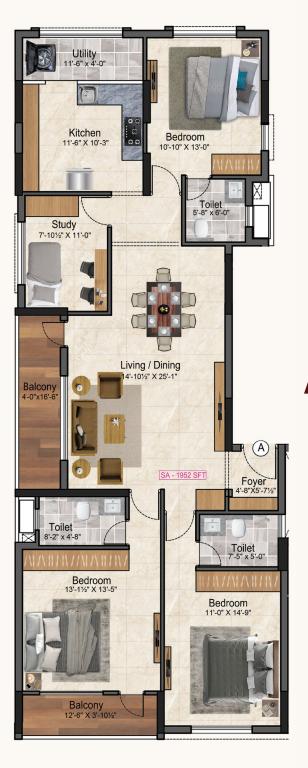

Flat A:

Saleable area: 1952 sft

RERA Carpet Area: 1309 sft

Balcony Area: 116 sft

Flat B:

Saleable area: 1454 sft

RERA Carpet Area: 1009 sft

Balcony Area: 39 sft