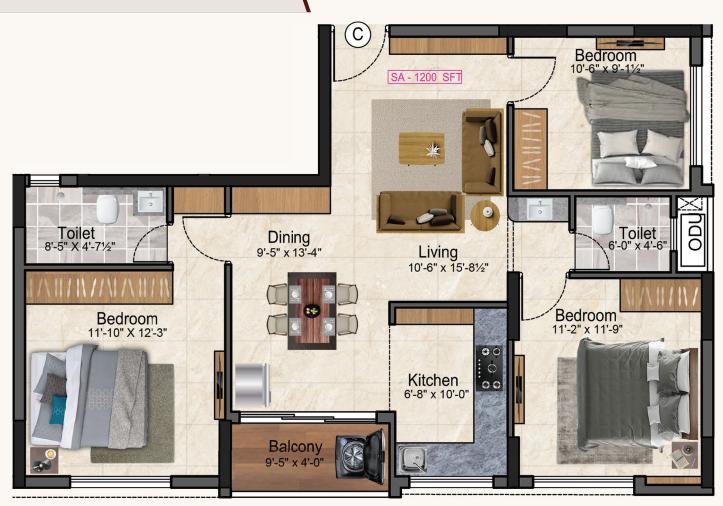

Flat C:

Saleable area: 1200 sft RERA Carpet Area: 830 sft

Balcony Area: 37 sft